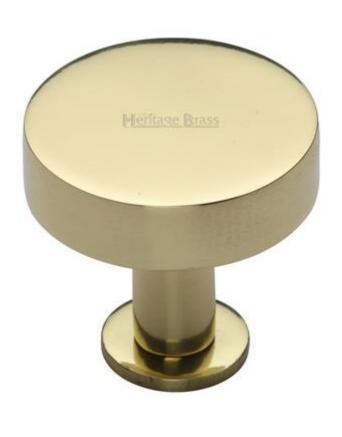

### **Product Images**

#### **Description**

- Cupboard door knobs made from solid brass
- High architectural quality range, each knob is made from solid brass giving the item a heavy luxurious feel
- This popular design is ideal for use on kitchen cabinet doors, wardrobes, cupboard doors and drawers

## **Finish Details**

• Polished Brass