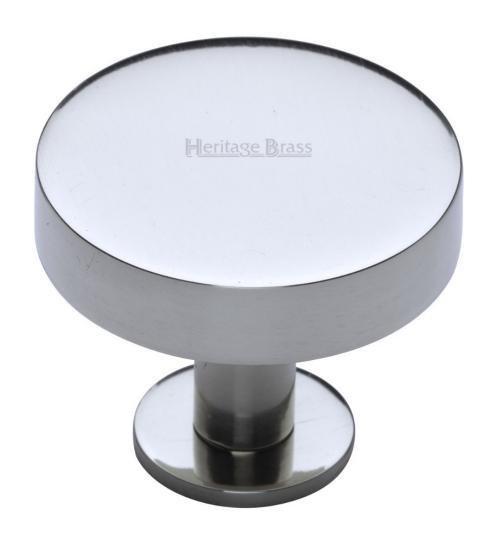

### Flat Disc Shaped Cupboard Knob With Back Plate - Available In Two Sizes - Polished Chrome

### **Product Images**

- Cupboard door knobs made from solid brass
- High architectural quality range, each knob is made from solid brass giving the item a heavy luxurious feel
- This popular design is ideal for use on kitchen cabinet doors, wardrobes, cupboard doors and drawers

### **Finish Details**

Polished Chrome