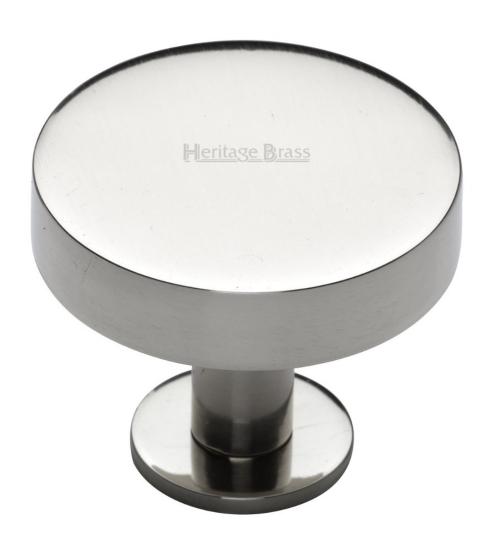

#### **Product Images**

- Cupboard door knobs made from solid brass
- High architectural quality range, each knob is made from solid brass giving the item a heavy luxurious feel
- This popular design is ideal for use on kitchen cabinet doors, wardrobes, cupboard doors and drawers