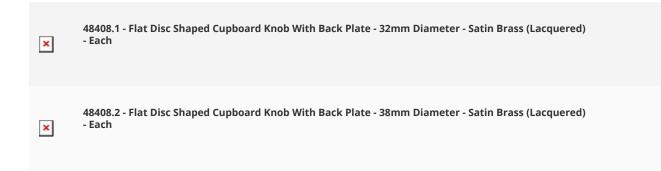

## **Size Details**

• Available in 2 sizes

| Knob Diameter | Backplate (Rose) Diameter | Projection From Door |
|---------------|---------------------------|----------------------|
| 32mm          | 21mm                      | 32mm                 |
| 38mm          | 21mm                      | 32mm                 |

#### **Products in this set**