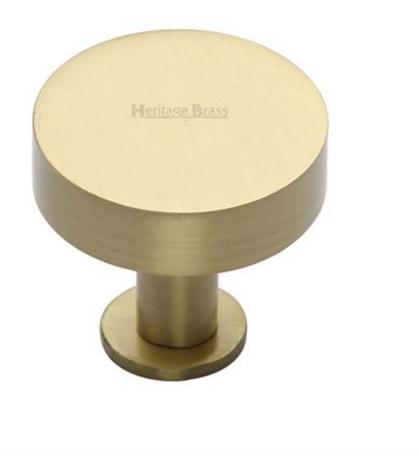

### Flat Disc Shaped Cupboard Knob With Back Plate - Available In Two Sizes - Satin Brass (Lacquered)

#### Description

- Cupboard door knobs made from solid brass
- High architectural quality range, each knob is made from solid brass giving the item a heavy luxurious feel
- This popular design is ideal for use on kitchen cabinet doors, wardrobes, cupboard doors and drawers

# **Base Material**

Made from solid brass

# **Finish Details**

• Satin Brass