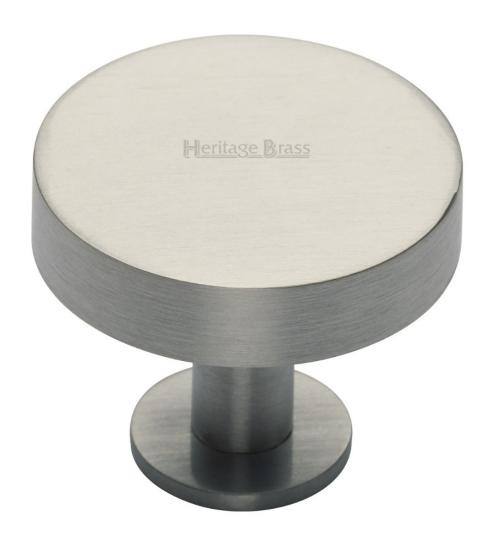

### Flat Disc Shaped Cupboard Knob With Back Plate - Available In Two Sizes - Satin Nickel

#### **Product Images**

- Cupboard door knobs made from solid brass
- High architectural quality range, each knob is made from solid brass giving the item a heavy luxurious feel
- This popular design is ideal for use on kitchen cabinet doors, wardrobes, cupboard doors and drawers

### **Finish Details**

Satin Nickel