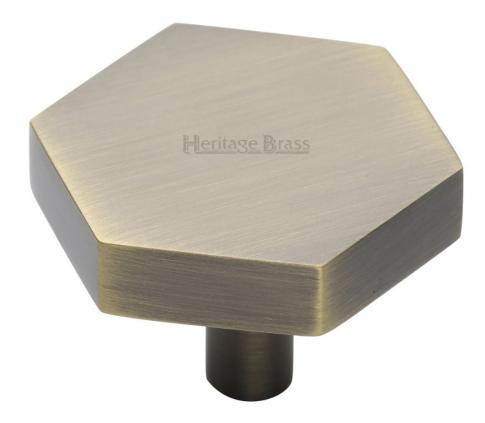

#### Hexagon Shaped Cupboard Knob - Available In Two Sizes - Antique Brass (Gloss Lacquered)

#### **Product Images**

- Cupboard door knobs made from solid brass
- High architectural quality range, each knob is made from solid brass giving the item a heavy luxurious feel
- This popular design is ideal for use on kitchen cabinet doors, wardrobes, cupboard doors and drawers