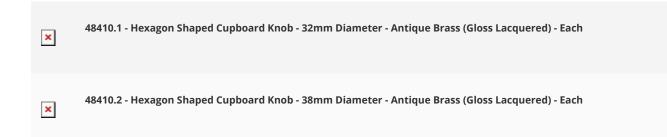

# **Size Details**

• Available in 2 sizes

| Knob Diameter | Backplate (Rose) Diameter | <b>Projection From Door</b> |
|---------------|---------------------------|-----------------------------|
| 32mm          | 9mm                       | 30mm                        |
| 38mm          | 9mm                       | 30mm                        |

#### Products in this set