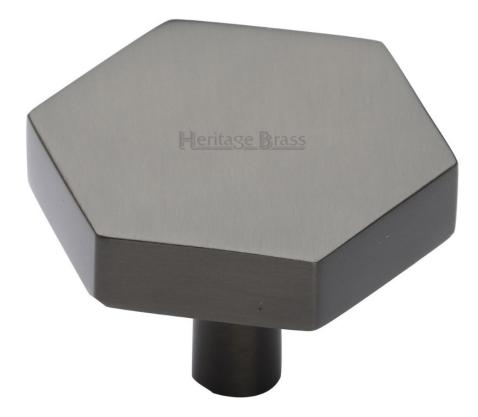

#### Hexagon Shaped Cupboard Knob - Available In Two Sizes - Matt Bronze (Lacquered)

#### **Product Images**

- Cupboard door knobs made from solid brass
- High architectural quality range, each knob is made from solid brass giving the item a heavy luxurious feel
- This popular design is ideal for use on kitchen cabinet doors, wardrobes, cupboard doors and drawers