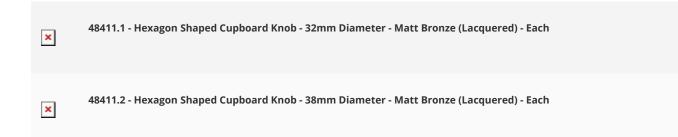

# **Size Details**

• Available in 2 sizes

| Knob Diameter | Backplate (Rose) Diameter | <b>Projection From Door</b> |
|---------------|---------------------------|-----------------------------|
| 32mm          | 9mm                       | 30mm                        |
| 38mm          | 9mm                       | 30mm                        |

#### Products in this set