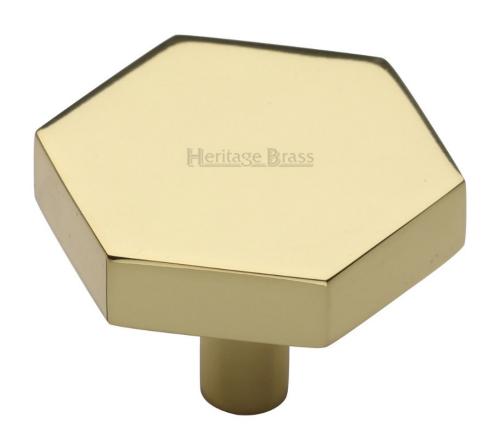

#### **Product Images**

- Cupboard door knobs made from solid brass
- High architectural quality range, each knob is made from solid brass giving the item a heavy luxurious feel
- This popular design is ideal for use on kitchen cabinet doors, wardrobes, cupboard doors and drawers

#### **Base Material**

• Made from solid brass

### **Finish Details**

Polished Brass