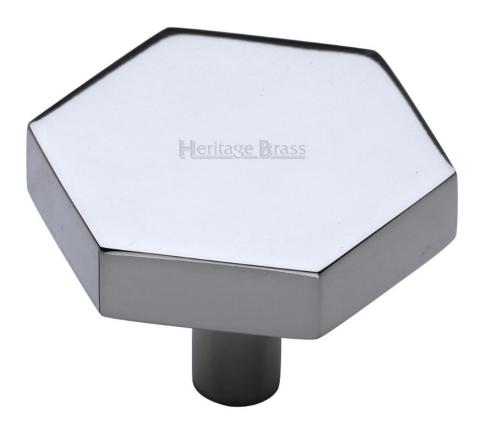

#### Hexagon Shaped Cupboard Knob - Available In Two Sizes - Polished Chrome

#### **Product Images**

- Cupboard door knobs made from solid brass
- High architectural quality range, each knob is made from solid brass giving the item a heavy luxurious feel
- This popular design is ideal for use on kitchen cabinet doors, wardrobes, cupboard doors and drawers