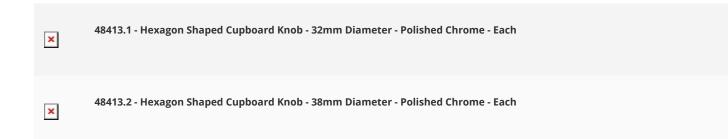

# **Size Details**

• Available in 2 sizes

| Knob Diameter | Backplate (Rose) Diameter | <b>Projection From Door</b> |
|---------------|---------------------------|-----------------------------|
| 32mm          | 9mm                       | 30mm                        |
| 38mm          | 9mm                       | 30mm                        |