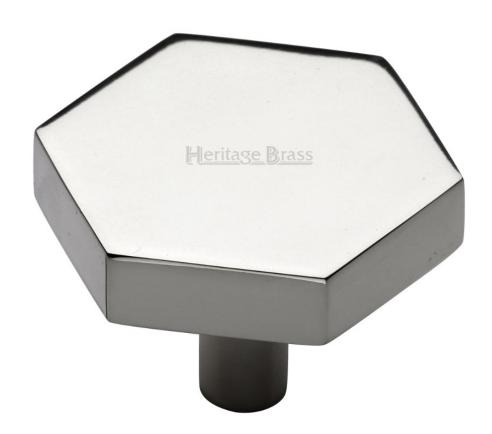

#### **Product Images**

- Cupboard door knobs made from solid brass
- High architectural quality range, each knob is made from solid brass giving the item a heavy luxurious feel
- This popular design is ideal for use on kitchen cabinet doors, wardrobes, cupboard doors and drawers