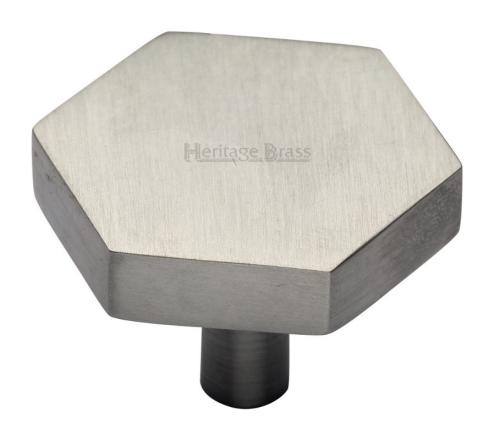

## Hexagon Shaped Cupboard Knob - Available In Two Sizes - Satin Nickel

#### **Product Images**

- Cupboard door knobs made from solid brass
- High architectural quality range, each knob is made from solid brass giving the item a heavy luxurious feel
- This popular design is ideal for use on kitchen cabinet doors, wardrobes, cupboard doors and drawers