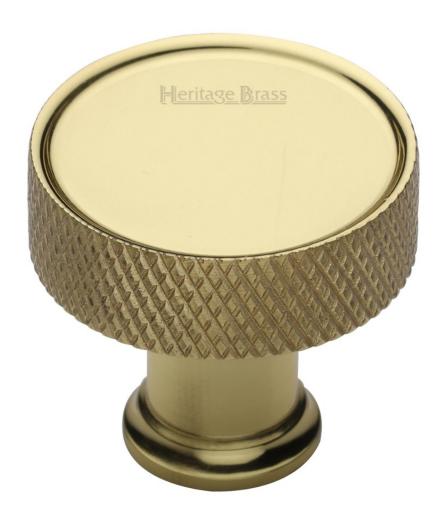

#### **Product Images**

#### **Description**

- Cupboard door knobs made from solid brass
- High architectural quality range, each knob is made from solid brass giving the item a heavy luxurious feel
- This popular design is ideal for use on kitchen cabinet doors, wardrobes, cupboard doors and drawers