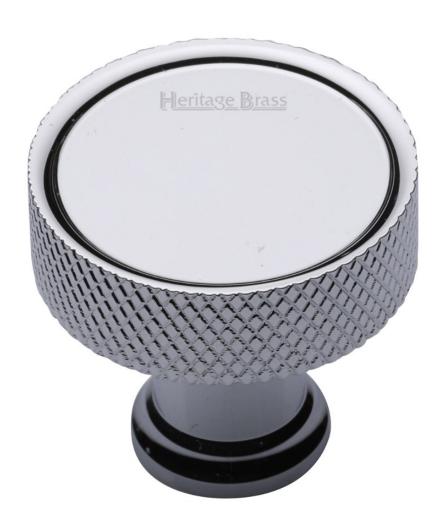

## Knurled Pattern Disc Shaped Cupboard Knob - Polished Chrome

#### **Product Images**

#### **Description**

- Cupboard door knobs made from solid brass
- High architectural quality range, each knob is made from solid brass giving the item a heavy luxurious feel
- This popular design is ideal for use on kitchen cabinet doors, wardrobes, cupboard doors and drawers