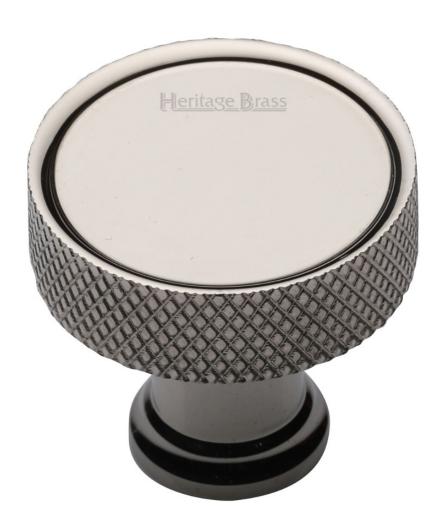

### **Knurled Pattern Disc Shaped Cupboard Knob - Polished Nickel**

#### **Product Images**

#### **Description**

- Cupboard door knobs made from solid brass
- High architectural quality range, each knob is made from solid brass giving the item a heavy luxurious feel
- This popular design is ideal for use on kitchen cabinet doors, wardrobes, cupboard doors and drawers

#### **Finish Details**

Polished Nickel