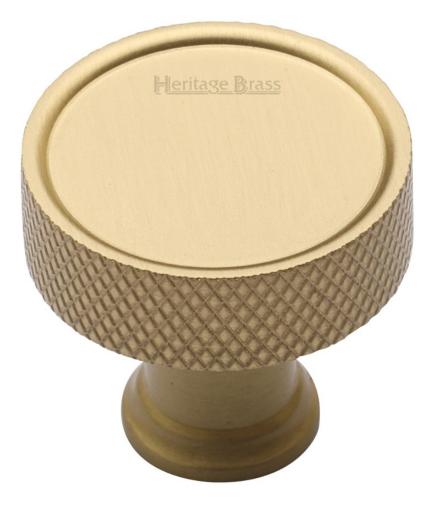

#### Knurled Pattern Disc Shaped Cupboard Knob - Satin Brass (Lacquered)

#### **Product Images**

- Cupboard door knobs made from solid brass
- High architectural quality range, each knob is made from solid brass giving the item a heavy luxurious feel
- This popular design is ideal for use on kitchen cabinet doors, wardrobes, cupboard doors and drawers