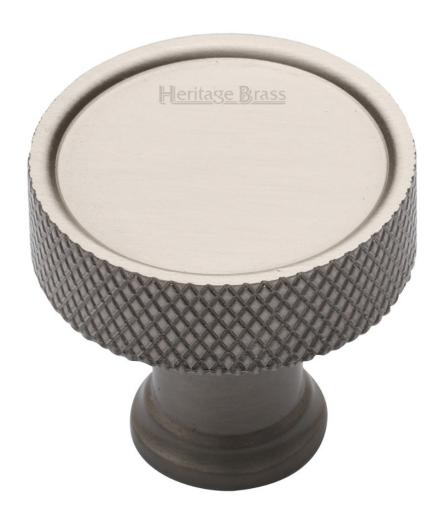

## **Knurled Pattern Disc Shaped Cupboard Knob - Satin Nickel**

#### **Product Images**