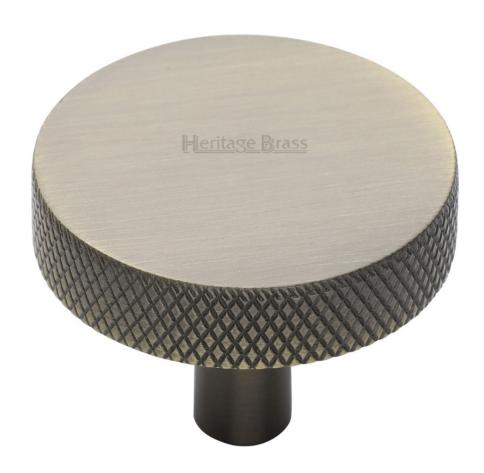

# Knurled Pattern Flat Disc Shaped Cupboard Knob - Available In Two Sizes - Antique Brass (Gloss Lacquered)

**Product Images** 

- Cupboard door knobs made from solid brass
- High architectural quality range, each knob is made from solid brass giving the item a heavy luxurious feel
- This popular design is ideal for use on kitchen cabinet doors, wardrobes, cupboard doors and drawers