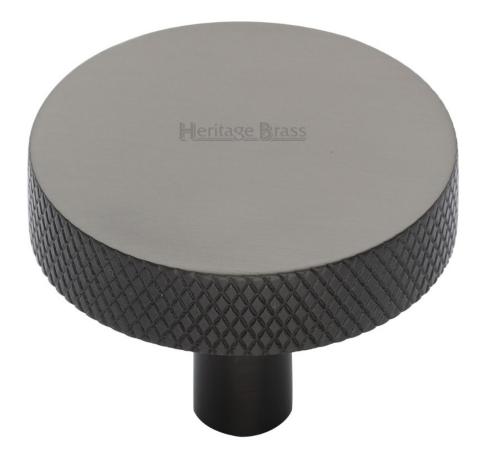

#### **Product Images**

- Cupboard door knobs made from solid brass
- High architectural quality range, each knob is made from solid brass giving the item a heavy luxurious feel
- This popular design is ideal for use on kitchen cabinet doors, wardrobes, cupboard doors and drawers