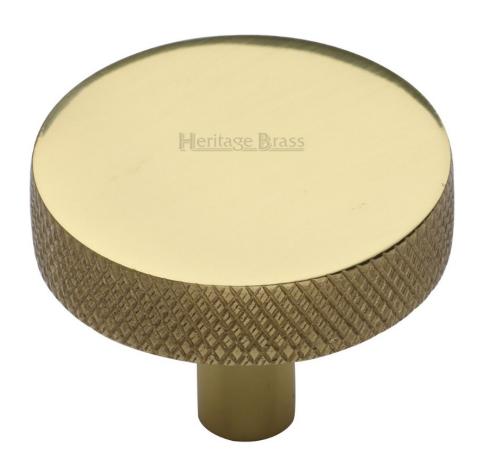

# Knurled Pattern Flat Disc Shaped Cupboard Knob - Available In Two Sizes - Polished Brass (Lacquered)

**Product Images** 

- Cupboard door knobs made from solid brass
- High architectural quality range, each knob is made from solid brass giving the item a heavy luxurious feel
- This popular design is ideal for use on kitchen cabinet doors, wardrobes, cupboard doors and drawers