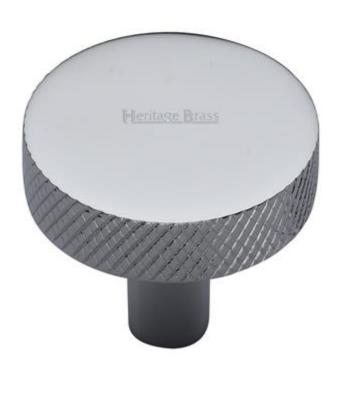

### Knurled Pattern Flat Disc Shaped Cupboard Knob - Available In Two Sizes - Polished Chrome

#### **Description**

- Cupboard door knobs made from solid brass
- High architectural quality range, each knob is made from solid brass giving the item a heavy luxurious feel
- This popular design is ideal for use on kitchen cabinet doors, wardrobes, cupboard doors and drawers