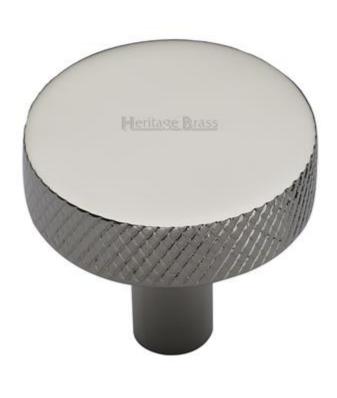

### Knurled Pattern Flat Disc Shaped Cupboard Knob - Available In Two Sizes - Polished Nickel

### **Product Images**

#### **Description**

- Cupboard door knobs made from solid brass
- High architectural quality range, each knob is made from solid brass giving the item a heavy luxurious feel
- This popular design is ideal for use on kitchen cabinet doors, wardrobes, cupboard doors and drawers

## **Finish Details**

• Polished Nickel