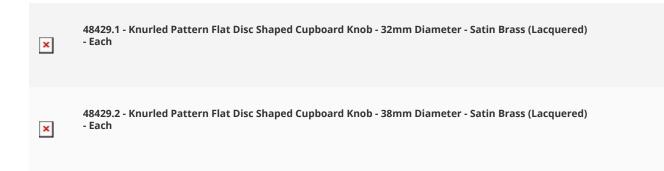

### **Size Details**

• Available in 2 sizes

| Knob Diameter | Backplate (Rose) Diameter | Projection From Door |
|---------------|---------------------------|----------------------|
| 32mm          | 9mm                       | 29mm                 |
| 38mm          | 9mm                       | 29mm                 |

### **Unit Of Sale**

• These cupboard knobs are sold individually - Each