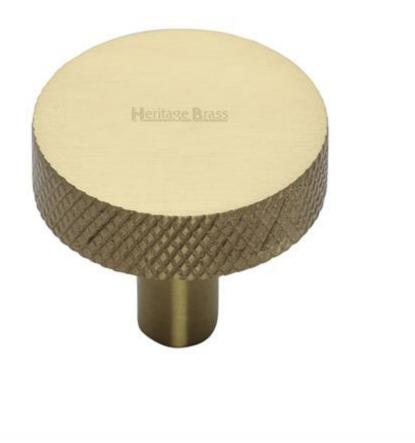

#### Knurled Pattern Flat Disc Shaped Cupboard Knob - Available In Two Sizes - Satin Brass (Lacquered)

#### Description

- Cupboard door knobs made from solid brass
- High architectural quality range, each knob is made from solid brass giving the item a heavy luxurious feel
- This popular design is ideal for use on kitchen cabinet doors, wardrobes, cupboard doors and drawers

## **Base Material**

Made from solid brass

# **Finish Details**

• Satin Brass