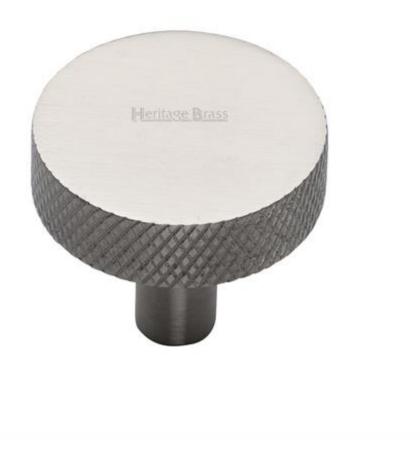

#### **Product Images**

#### Description

- Cupboard door knobs made from solid brass
- High architectural quality range, each knob is made from solid brass giving the item a heavy luxurious feel
- This popular design is ideal for use on kitchen cabinet doors, wardrobes, cupboard doors and drawers