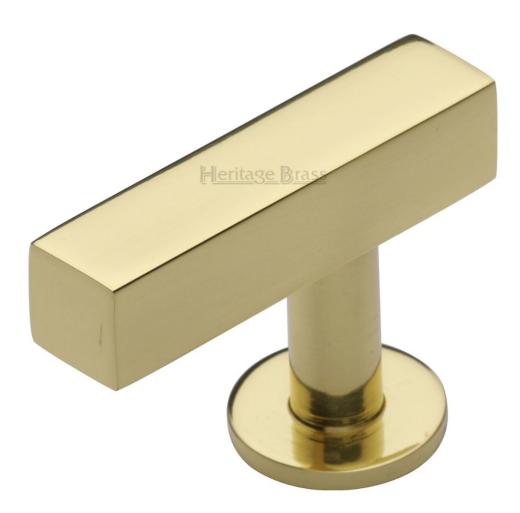

### Rectangular Shape Cabinet Pull Handle - Polished Brass (Lacquered)

#### **Product Images**

- Cupboard door handle made from solid brass
- High architectural quality range, each handle is made from solid brass giving the item a heavy luxurious feel
- This popular design is ideal for use on kitchen cabinet doors, wardrobes, cupboard doors and drawers