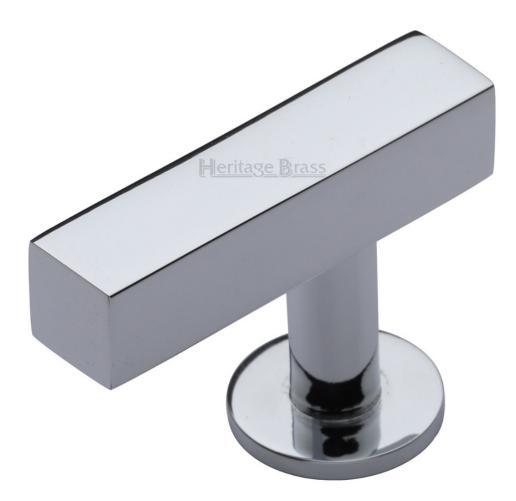

### **Rectangular Shape Cabinet Pull Handle - Polished Chrome**

#### **Product Images**

- Cupboard door handle made from solid brass
- High architectural quality range, each handle is made from solid brass giving the item a heavy luxurious feel
- This popular design is ideal for use on kitchen cabinet doors, wardrobes, cupboard doors and drawers