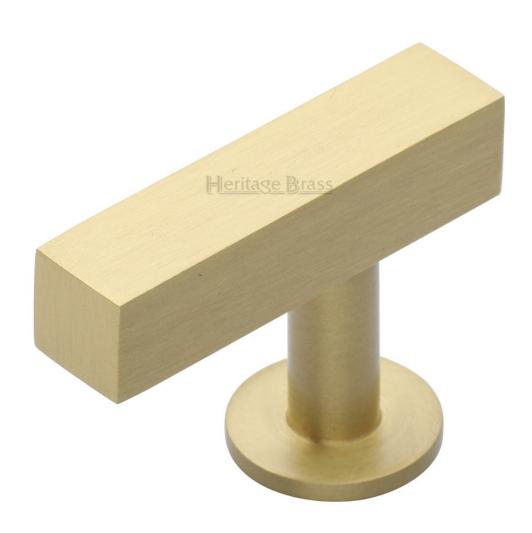

## **Rectangular Shape Cabinet Pull Handle - Satin Brass (Lacquered)**

### **Product Images**

#### **Description**

- Cupboard door handle made from solid brass
- High architectural quality range, each handle is made from solid brass giving the item a heavy luxurious feel
- This popular design is ideal for use on kitchen cabinet doors, wardrobes, cupboard doors and drawers