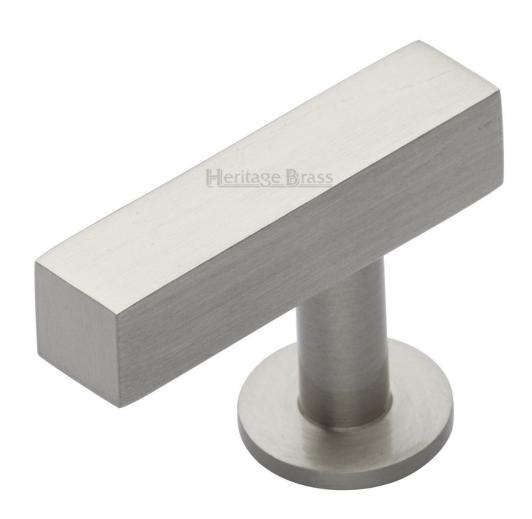

## **Product Images**

#### **Description**

- Cupboard door handle made from solid brass
- High architectural quality range, each handle is made from solid brass giving the item a heavy luxurious feel
- This popular design is ideal for use on kitchen cabinet doors, wardrobes, cupboard doors and drawers