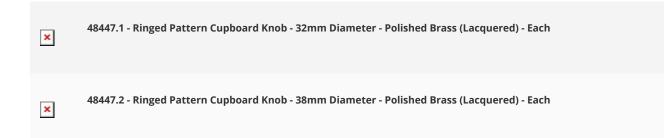

### Size Details

• Available in 2 sizes

Knob DiameterBackplate (Rose) DiameterProjection From Door

| 32mm | 12mm | 40mm |
|------|------|------|
| 38mm | 15mm | 45mm |

#### **Products in this set**