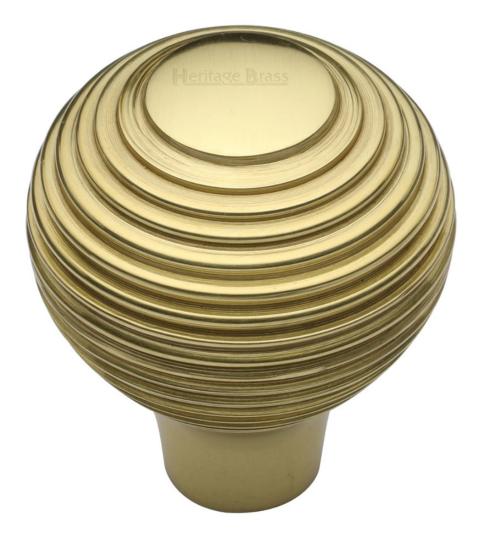

#### Ringed Pattern Cupboard Knob - Available In Two Sizes - Polished Brass (Lacquered)

#### **Product Images**

- Cupboard door knobs made from solid brass
- High architectural quality range, each knob is made from solid brass giving the item a heavy luxurious feel
- This popular design is ideal for use on kitchen cabinet doors, wardrobes, cupboard doors and drawers

### **Base Material**

• Made from solid brass

## **Finish Details**

Polished Brass