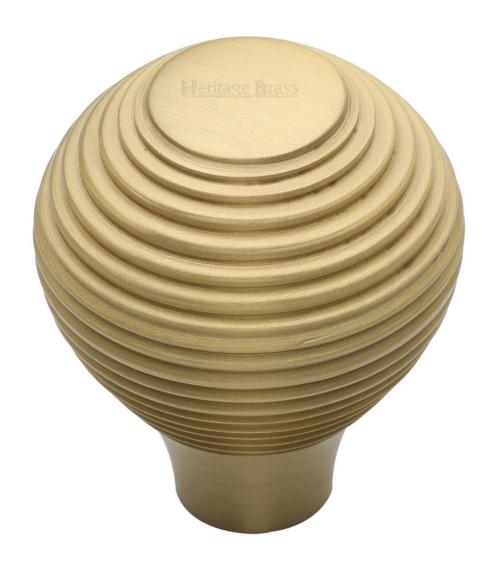

Harlow, Essex CM19 5SR

Ringed Pattern Cupboard Knob - Available In Two Sizes - Satin Brass (Lacquered)

**Product Images** 

#### **Description**

- Cupboard door knobs made from solid brass
- High architectural quality range, each knob is made from solid brass giving the item a heavy luxurious feel
- This popular design is ideal for use on kitchen cabinet doors, wardrobes, cupboard doors and drawers

### **Base Material**

• Made from solid brass

## **Finish Details**

• Satin Brass