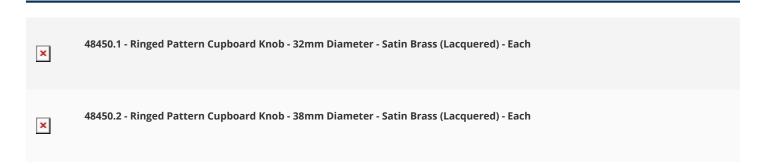

### Size Details

• Available in 2 sizes

#### Knob DiameterBackplate (Rose) DiameterProjection From Door

| 32mm | 12mm | 40mm |
|------|------|------|
| 38mm | 15mm | 45mm |

#### Products in this set