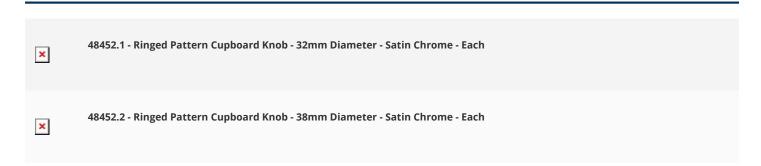

### Size Details

Available in 2 sizes

#### Knob DiameterBackplate (Rose) DiameterProjection From Door

| 32mm | 12mm | 40mm |
|------|------|------|
|      |      |      |
| 38mm | 15mm | 45mm |