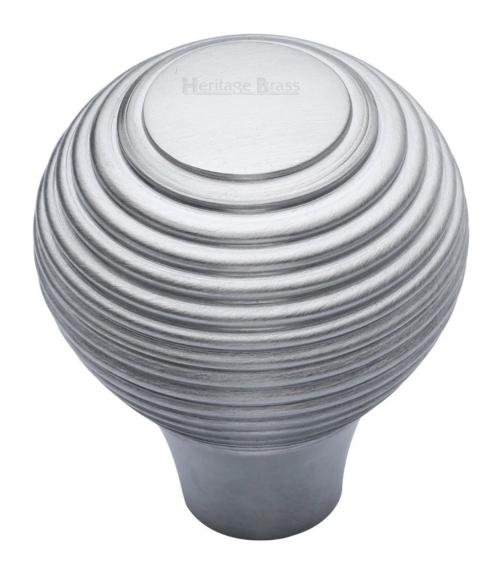

## Ringed Pattern Cupboard Knob - Available In Two Sizes - Satin Chrome

#### **Description**

- Cupboard door knobs made from solid brass
- High architectural quality range, each knob is made from solid brass giving the item a heavy luxurious feel
- This popular design is ideal for use on kitchen cabinet doors, wardrobes, cupboard doors and drawers