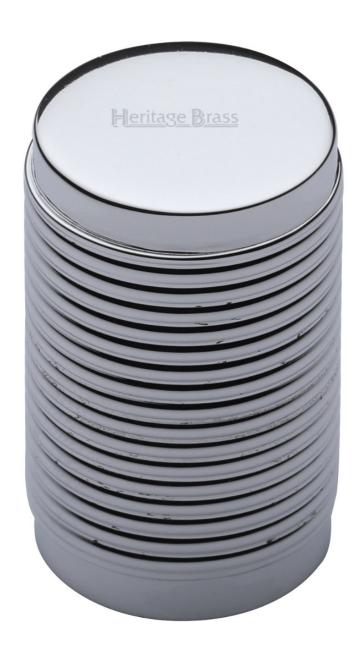

## Ringed Pattern Cylinder Shaped Cupboard Knob - Polished Chrome

#### **Product Images**

#### **Description**

- Cupboard door knobs made from solid brass
- High architectural quality range, each knob is made from solid brass giving the item a heavy luxurious feel
- This popular design is ideal for use on kitchen cabinet doors, wardrobes, cupboard doors and drawers