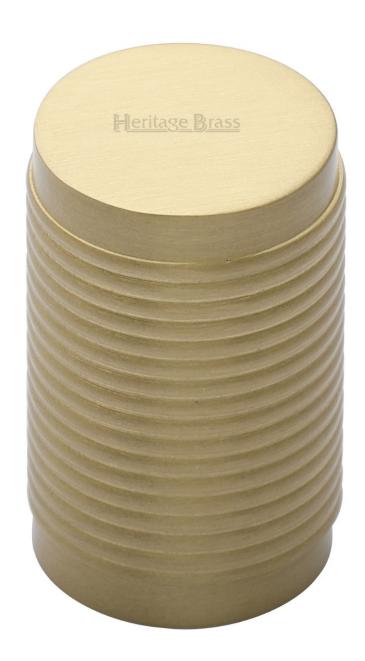

## **Ringed Pattern Cylinder Shaped Cupboard Knob - Satin Brass (Lacquered)**

#### **Product Images**

#### **Description**

- Cupboard door knobs made from solid brass
- High architectural quality range, each knob is made from solid brass giving the item a heavy luxurious feel
- This popular design is ideal for use on kitchen cabinet doors, wardrobes, cupboard doors and drawers