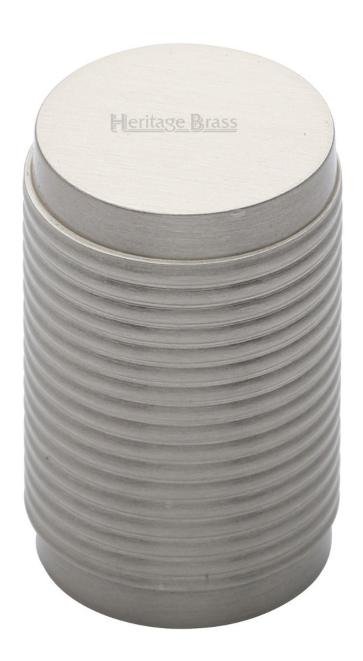

## Ringed Pattern Cylinder Shaped Cupboard Knob - Satin Nickel

#### **Description**

- Cupboard door knobs made from solid brass
- High architectural quality range, each knob is made from solid brass giving the item a heavy luxurious feel
- This popular design is ideal for use on kitchen cabinet doors, wardrobes, cupboard doors and drawers

### Size Details

Available in 1 sizes

Knob DiameterBackplate (Rose) DiameterProjection From Door

21mm

19mm

32mm

### **Base Material**

• Made from solid brass

### **Finish Details**

• Satin Nickel