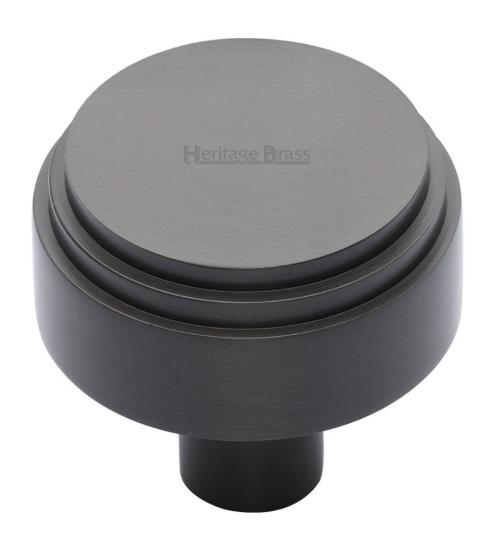

## Round Stepped Pattern Cupboard Knob - Available In Two Sizes - Matt Bronze (Lacquered)

### **Product Images**

- Cupboard door knobs made from solid brass
- High architectural quality range, each knob is made from solid brass giving the item a heavy luxurious feel
- This popular design is ideal for use on kitchen cabinet doors, wardrobes, cupboard doors and drawers

# **Size Details**

Available in 2 sizes

| Knob Diameter | Backplate (Rose) Diameter | Projection From Door |
|---------------|---------------------------|----------------------|
| 32mm          | 13mm                      | 34mm                 |
| 38mm          | 13mm                      | 37mm                 |