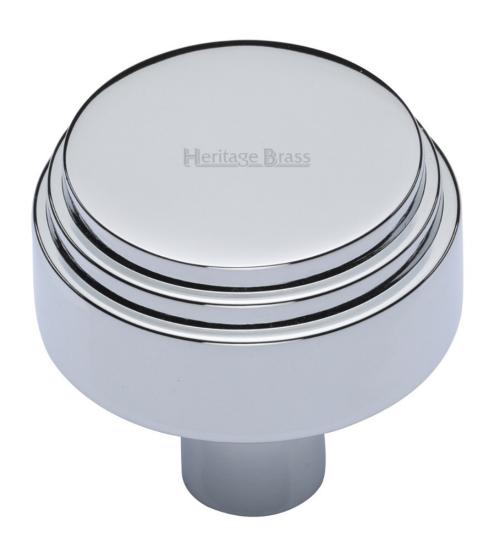

#### **Product Images**

- Cupboard door knobs made from solid brass
- High architectural quality range, each knob is made from solid brass giving the item a heavy luxurious feel
- This popular design is ideal for use on kitchen cabinet doors, wardrobes, cupboard doors and drawers

### **Finish Details**

Polished Chrome