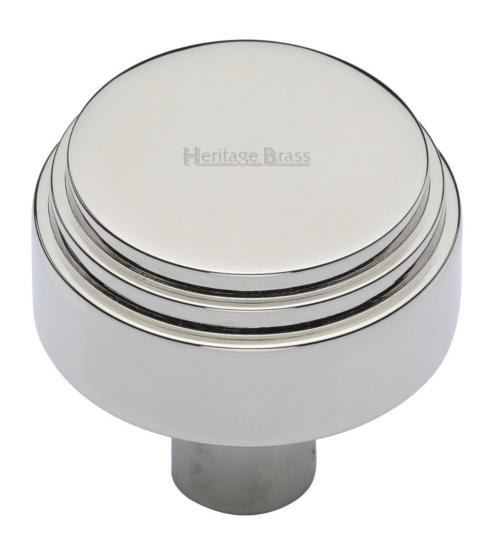

## **Product Images**

- Cupboard door knobs made from solid brass
- High architectural quality range, each knob is made from solid brass giving the item a heavy luxurious feel
- This popular design is ideal for use on kitchen cabinet doors, wardrobes, cupboard doors and drawers

## **Finish Details**

Polished Nickel