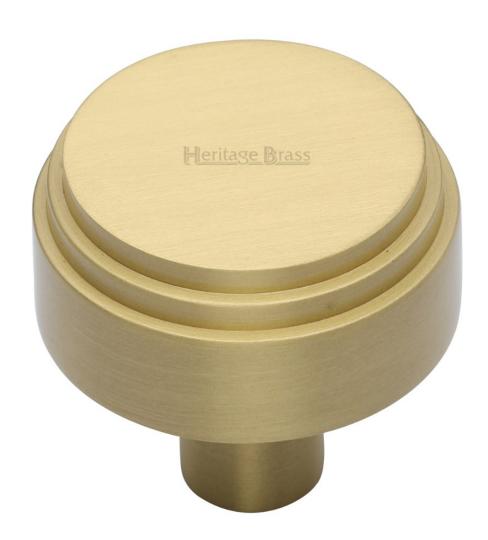

### **Product Images**

- Cupboard door knobs made from solid brass
- High architectural quality range, each knob is made from solid brass giving the item a heavy luxurious feel
- This popular design is ideal for use on kitchen cabinet doors, wardrobes, cupboard doors and drawers