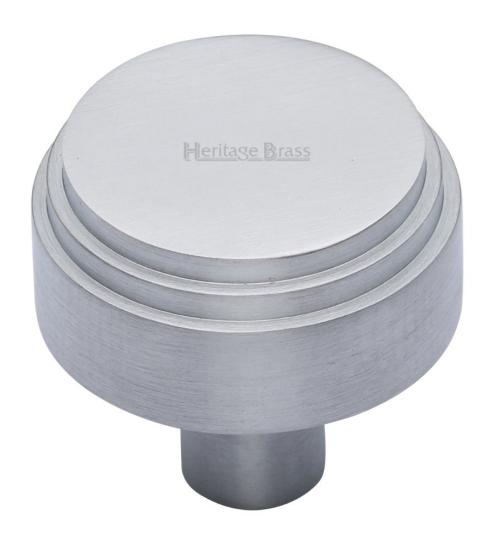

### Round Stepped Pattern Cupboard Knob - Available In Two Sizes - Satin Nickel

### **Product Images**

- Cupboard door knobs made from solid brass
- High architectural quality range, each knob is made from solid brass giving the item a heavy luxurious feel
- This popular design is ideal for use on kitchen cabinet doors, wardrobes, cupboard doors and drawers