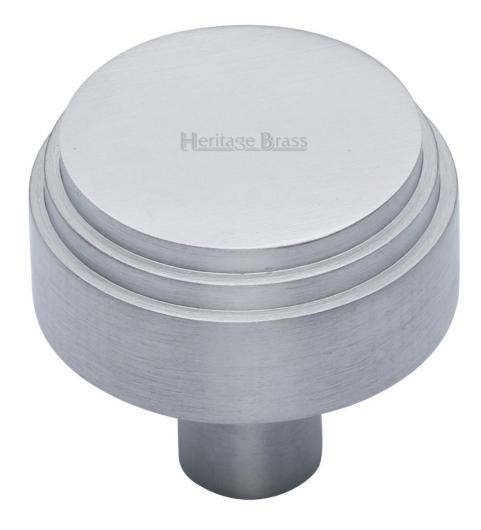

#### Round Stepped Pattern Cupboard Knob - Available In Two Sizes - Satin Chrome

#### **Product Images**

- Cupboard door knobs made from solid brass
- High architectural quality range, each knob is made from solid brass giving the item a heavy luxurious feel
- This popular design is ideal for use on kitchen cabinet doors, wardrobes, cupboard doors and drawers