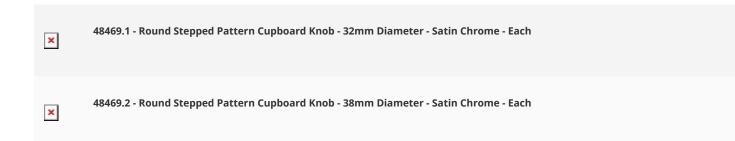

# **Size Details**

• Available in 2 sizes

| Knob Diameter | Backplate (Rose) Diameter | <b>Projection From Door</b> |
|---------------|---------------------------|-----------------------------|
| 32mm          | 13mm                      | 34mm                        |
| 38mm          | 13mm                      | 37mm                        |

#### Products in this set