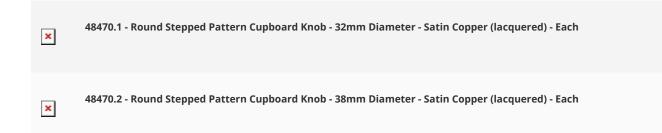

# **Size Details**

• Available in 2 sizes

| Knob Diameter | Backplate (Rose) Diameter | <b>Projection From Door</b> |
|---------------|---------------------------|-----------------------------|
| 32mm          | 13mm                      | 34mm                        |
| 38mm          | 13mm                      | 37mm                        |

#### Products in this set