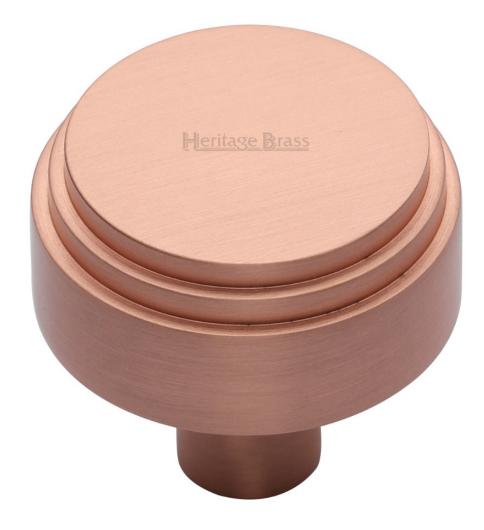

#### Round Stepped Pattern Cupboard Knob - Available In Two Sizes - Satin Copper (lacquered)

#### **Product Images**

- Cupboard door knobs made from solid brass
- High architectural quality range, each knob is made from solid brass giving the item a heavy luxurious feel
- This popular design is ideal for use on kitchen cabinet doors, wardrobes, cupboard doors and drawers

# **Size Details**

• Available in 2 sizes

| Knob Diameter | Backplate (Rose) Diameter | <b>Projection From Door</b> |
|---------------|---------------------------|-----------------------------|
| 32mm          | 13mm                      | 34mm                        |
| 38mm          | 13mm                      | 37mm                        |