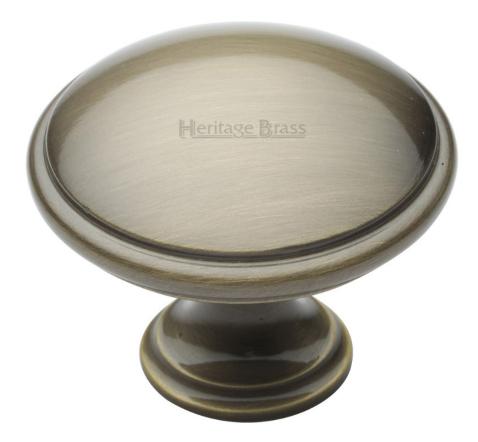

#### Shaker Style Cupboard Knob - Available In Two Sizes - Antique Brass (Gloss Lacquered)

#### **Product Images**

- Cupboard door knobs made from solid brass
- High architectural quality range, each knob is made from solid brass giving the item a heavy luxurious feel
- This popular design is ideal for use on kitchen cabinet doors, wardrobes, cupboard doors and drawers

## **Finish Details**

• Light Antique Brass