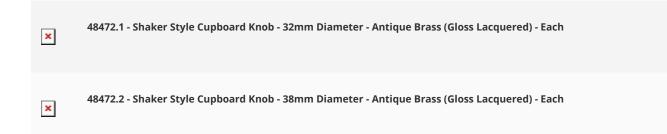

# **Size Details**

• Available in 2 sizes

| Knob Diameter | Backplate (Rose) Diameter | <b>Projection From Door</b> |
|---------------|---------------------------|-----------------------------|
| 32mm          | 19mm                      | 30mm                        |
| 38mm          | 19mm                      | 30mm                        |

#### Products in this set