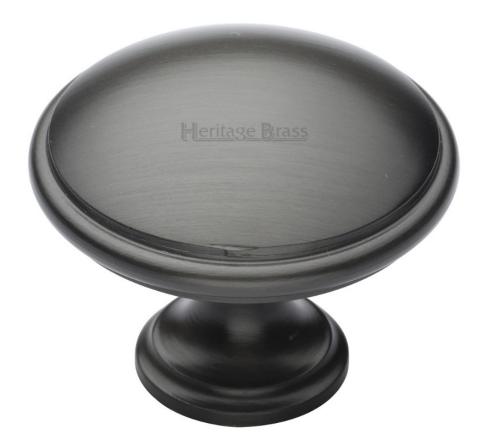

#### Shaker Style Cupboard Knob - Available In Two Sizes - Matt Bronze (Lacquered)

#### **Product Images**

- Cupboard door knobs made from solid brass
- High architectural quality range, each knob is made from solid brass giving the item a heavy luxurious feel
- This popular design is ideal for use on kitchen cabinet doors, wardrobes, cupboard doors and drawers

## **Finish Details**

• Matt Bronze