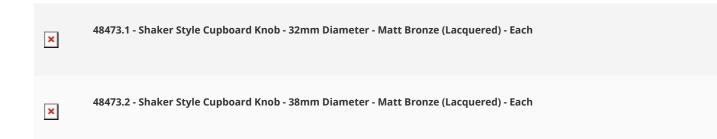

# **Size Details**

• Available in 2 sizes

| Knob Diameter | Backplate (Rose) Diameter | <b>Projection From Door</b> |
|---------------|---------------------------|-----------------------------|
| 32mm          | 19mm                      | 30mm                        |
| 38mm          | 19mm                      | 30mm                        |

#### Products in this set