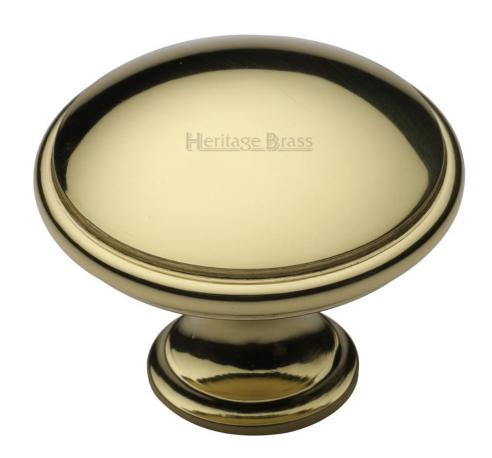

#### **Product Images**

- Cupboard door knobs made from solid brass
- High architectural quality range, each knob is made from solid brass giving the item a heavy luxurious feel
- This popular design is ideal for use on kitchen cabinet doors, wardrobes, cupboard doors and drawers