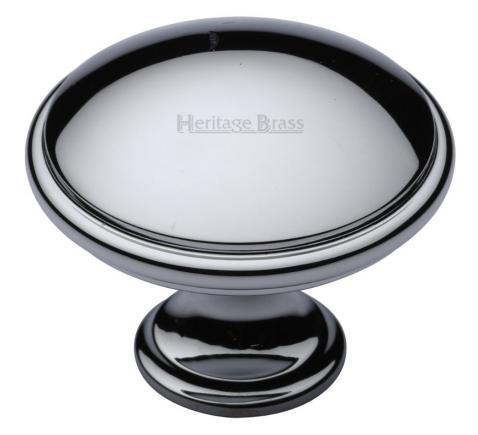

#### **Product Images**

- Cupboard door knobs made from solid brass
- High architectural quality range, each knob is made from solid brass giving the item a heavy luxurious feel
- This popular design is ideal for use on kitchen cabinet doors, wardrobes, cupboard doors and drawers