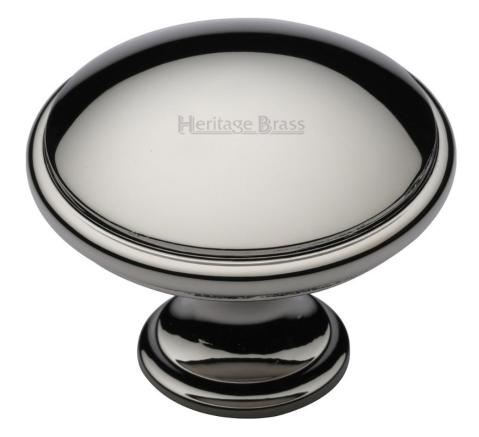

#### Shaker Style Cupboard Knob - Available In Two Sizes - Polished Nickel

#### **Product Images**

- Cupboard door knobs made from solid brass
- High architectural quality range, each knob is made from solid brass giving the item a heavy luxurious feel
- This popular design is ideal for use on kitchen cabinet doors, wardrobes, cupboard doors and drawers

### **Base Material**

• Made from solid brass

# **Finish Details**

Polished Nickel