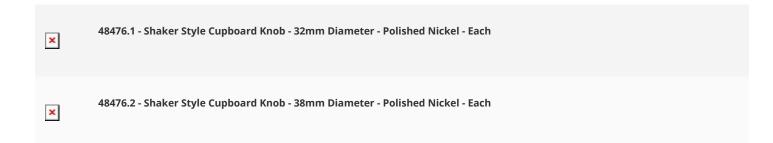

# **Size Details**

• Available in 2 sizes

| Knob Diameter | Backplate (Rose) Diameter | <b>Projection From Door</b> |
|---------------|---------------------------|-----------------------------|
| 32mm          | 19mm                      | 30mm                        |
| 38mm          | 19mm                      | 30mm                        |

# **Unit Of Sale**

• These cupboard knobs are sold individually - Each