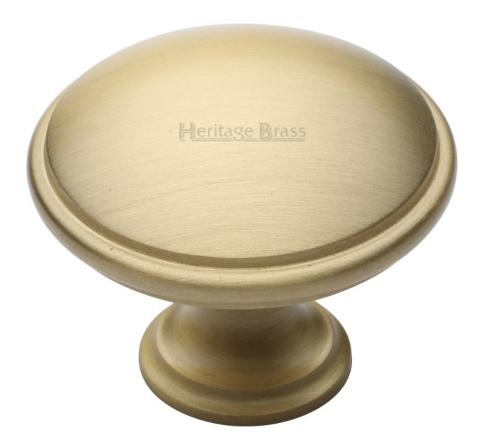

#### Shaker Style Cupboard Knob - Available In Two Sizes - Satin Brass (Lacquered)

#### **Product Images**

- Cupboard door knobs made from solid brass
- High architectural quality range, each knob is made from solid brass giving the item a heavy luxurious feel
- This popular design is ideal for use on kitchen cabinet doors, wardrobes, cupboard doors and drawers