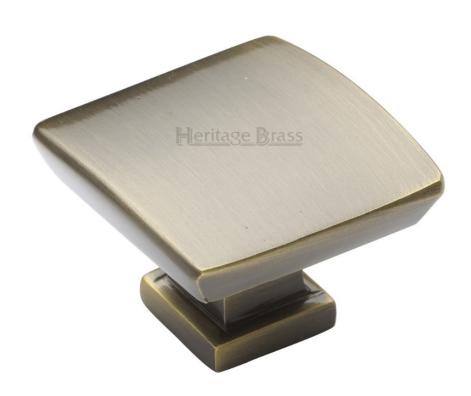

**Product Images** 

- Cupboard door knobs made from solid brass
- High architectural quality range, each knob is made from solid brass giving the item a heavy luxurious feel
- This popular design is ideal for use on kitchen cabinet doors, wardrobes, cupboard doors and drawers

## **Finish Details**

• Light Antique Brass