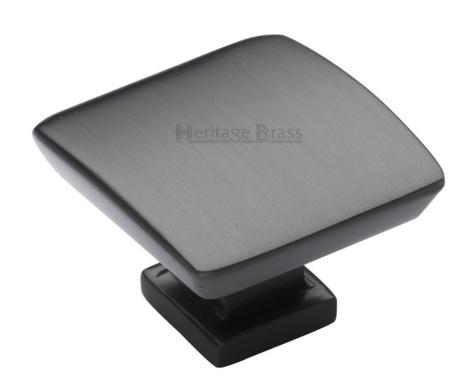

### **Product Images**

- Cupboard door knobs made from solid brass
- High architectural quality range, each knob is made from solid brass giving the item a heavy luxurious feel
- This popular design is ideal for use on kitchen cabinet doors, wardrobes, cupboard doors and drawers