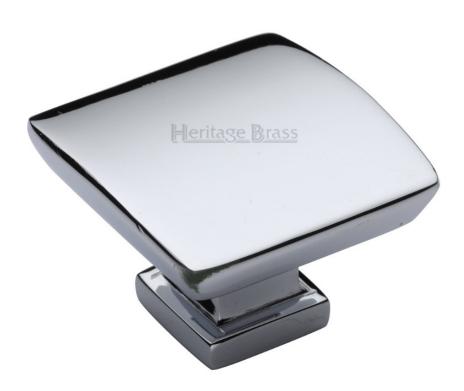

#### **Product Images**

- Cupboard door knobs made from solid brass
- High architectural quality range, each knob is made from solid brass giving the item a heavy luxurious feel
- This popular design is ideal for use on kitchen cabinet doors, wardrobes, cupboard doors and drawers