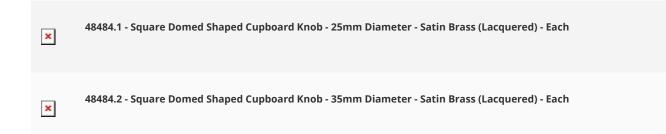

# **Size Details**

• Available in 2 sizes

| Knob Diameter | Backplate (Rose) Diameter | <b>Projection From Door</b> |
|---------------|---------------------------|-----------------------------|
| 25mm          | 16mm                      | 24mm                        |
| 35mm          | 16mm                      | 24mm                        |

#### Products in this set