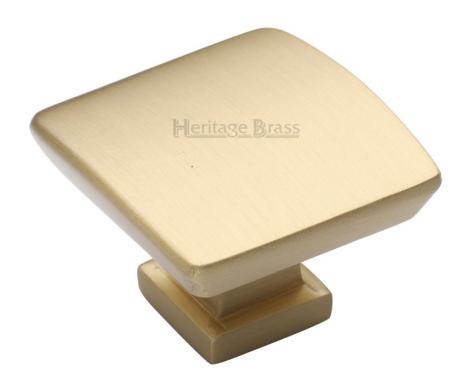

#### Square Domed Shaped Cupboard Knob - Available In Two Sizes - Satin Brass (Lacquered)

#### **Product Images**

- Cupboard door knobs made from solid brass
- High architectural quality range, each knob is made from solid brass giving the item a heavy luxurious feel
- This popular design is ideal for use on kitchen cabinet doors, wardrobes, cupboard doors and drawers